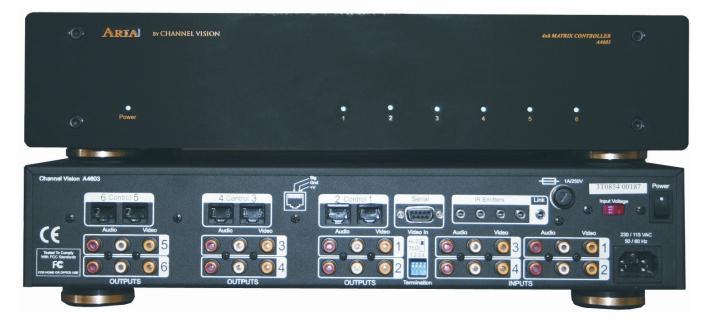

## A4603 4-Input 6-Zone Matrix Controller

Channel Vision's **A4603** is a 4-Input 6-Zone Matrix A/V Controller with pre-amp outputs for each of the 6 zones, making it easy to integrate with a high power, multichannel amplifier such as Channel Vision's A1260. Any of the 4-source inputs can be selected and routed to any of the 6-outputs (or zones) independent of the other zones. The A4603 is also available with a rack mount face plate as model A4603R.

## Features:

- Pre-amp outputs are ideal for the A1260 multichannel amplifier
- Distributes 4 A/V sources to 6 different zones
- 4 composite video inputs
- Provides IR and RS-232 control options for touchscreen integration and status feedback
- Link IR between multiple units
- Cost-effective and easy-to-install